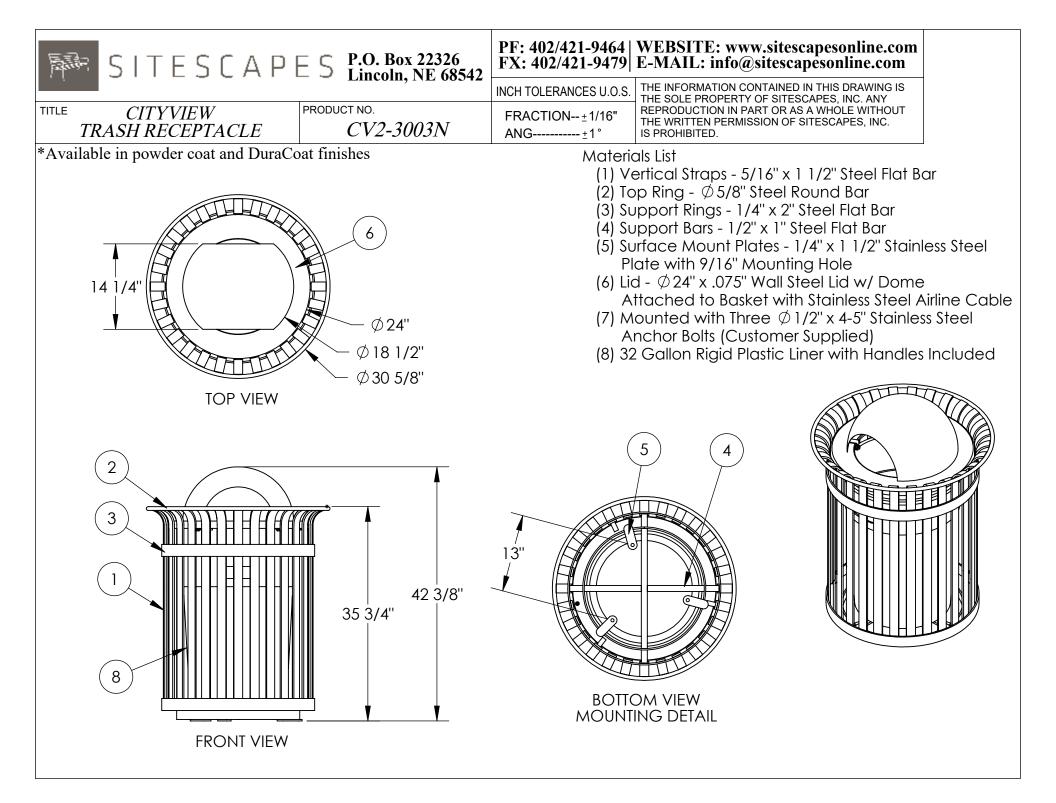

| ▶ SITESCAP                         | 5 P.O. Box 22326                | PF: 402/421-9464<br>FX: 402/421-9479 | WEBSITE: www.sitescapesonline.com<br>E-MAIL: info@sitescapesonline.com                                     |
|------------------------------------|---------------------------------|--------------------------------------|------------------------------------------------------------------------------------------------------------|
|                                    |                                 | INCH TOLERANCES U.O.S.               | THE INFORMATION CONTAINED IN THIS DRAWING IS<br>THE SOLE PROPERTY OF SITESCAPES, INC. ANY                  |
| TITLE CITYVIEW<br>TRASH RECEPTACLE | product no.<br><i>CV2-3003N</i> | FRACTION±1/16"<br>ANG±1°             | REPRODUCTION IN PART OR AS A WHOLE WITHOUT<br>THE WRITTEN PERMISSION OF SITESCAPES, INC.<br>IS PROHIBITED. |
|                                    |                                 |                                      |                                                                                                            |